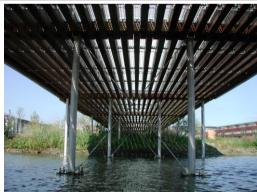

## **Bridges 't Lichtend Pad**

**Project:** 

Location district Sloten, Amsterdam, the Netherlands

Date of complation 2002

Wood species angelim vermelho, cumaru, cupiuba, piquia,

tatajuba and uchy (uchi torrado)

Certificate FSC

Country / Brazil

Region of Origin

Application Construction and bridge deck

Additional The choice of wood in this project was information performance based instead of species

based. Wood species had to meet strength and durability standards. The beams serve both as construction and boardwalk with

metal grate in between.

Supplier:

Company name Precious Woods Holding

Contact person Ruud Lourier

Address Untermüli 6

CH-6300 Zug

Country Switzerland

Telephone no. +31 (0)6-53269598