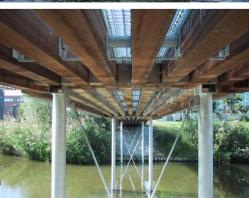

## **Bridges 't Lichtend Pad**

**Project:** 

Location district Sloten, Amsterdam, the Netherlands

Date of complation 2002

Wood species angelim vermelho, cumaru, cupiuba, piquia,

tatajuba and uchy (uchi torrado)

Certificate FSC

Country / Brazil

Region of Origin

Application Construction and bridge deck

Additional The choice of wood in this project was information performance based instead of species

based. Wood species had to meet strength and durability standards. The beams serve both as construction and boardwalk with

metal grate in between.

Supplier:

Company name Precious Woods Holding

Contact person Ruud Lourier

Address Untermüli 6

CH-6300 Zug

Country Switzerland

Telephone no. +31 (0)6-53269598