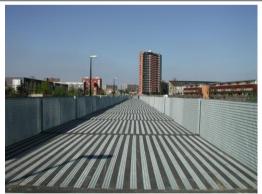

## **Bridges 't Lichtend Pad**

**Project:** 

Location district Sloten, Amsterdam, the Netherlands

Date of complation 2002

Wood species angelim vermelho, cumaru, cupiuba, piquia,

tatajuba and uchy (uchi torrado)

Certificate FSC

Country / Brazil

Region of Origin

Application Construction and bridge deck

Additional The choice of wood in this project was information performance based instead of species

based. Wood species had to meet strength and durability standards. The beams serve both as construction and boardwalk with

metal grate in between.

Supplier:

Company name Precious Woods Holding

Contact person Ruud Lourier

Address Untermüli 6

CH-6300 Zug

Country Switzerland

Telephone no. +31 (0)6-53269598