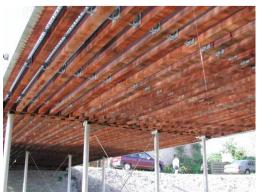

## **Bridges 't Lichtend Pad**

**Project:** 

Location district Sloten, Amsterdam, the Netherlands

Date of complation 2002

Wood species angelim vermelho, cumaru, cupiuba, piquia,

tatajuba and uchy (uchi torrado)

Certificate FSC

Country / Brazil

Region of Origin

Application Construction and bridge deck

Additional The choice of wood in this project was information performance based instead of species

based. Wood species had to meet strength and durability standards. The beams serve both as construction and boardwalk with

metal grate in between.

Supplier:

Company name Precious Woods Holding

Contact person Ruud Lourier

Address Untermüli 6

CH-6300 Zug

Country Switzerland

Telephone no. +31 (0)6-53269598